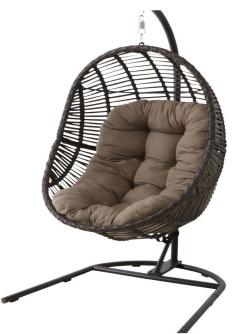

## Isla Wicker Hanging Egg Chair

Enjoy the outdoors with the Isla wicker hanging egg chair from Hanover. It's an enjoyable space to curl up in and rest, cuddle with your favorite fur baby, or catch-up on your reading. This chic seat will look great on your porch or patio and offers a comfortable place to swing your worries away.

Carefully constructed with a synthetic resin weave wrapped around a durable steel frame, this trendy seat is lined with a soft, comfy cushion filled with polyurethane foam and polyester batting. The sturdy steel stand is powder-coated to resist rust and corrosion for years of outdoor use.

For stylish seating outdoors, you can't go wrong with the Isla hanging egg chair.

## Features

- O Isla hanging egg chair from Hanover
- Constructed with weather-resistant materials for outdoor use
- O Sturdy steel stand is powder-coated to resist rust and corrosion
- O Six skid proof feet on bottom of base for stability
- Open weave synthetic resin wrapped around a durable steel frame
- O Polyurethane foam and polyester batting wrapped in soft olefin fabric
- O Weight Capacity: 250 lbs.
- Some assembly required
- 1-year limited warranty